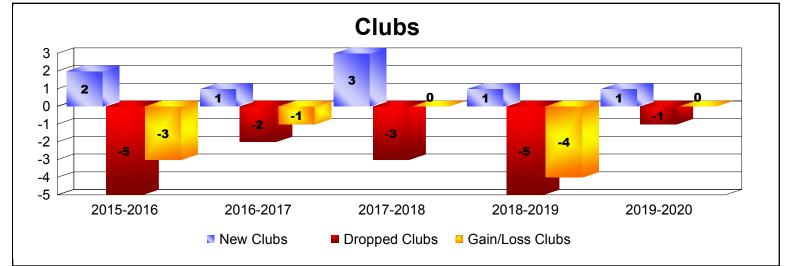

## As of December 2019 Cumulative

| Year      | New<br>Clubs | Dropped<br>Clubs | Gain/<br>Loss<br>Clubs | New<br>Members | Charter<br>Members | Reinstate<br>Members | Transfer<br>Members | Total<br>Member<br>Added | Total<br>Members<br>Dropped | Gain/<br>Loss<br>Members |
|-----------|--------------|------------------|------------------------|----------------|--------------------|----------------------|---------------------|--------------------------|-----------------------------|--------------------------|
| 2015-2016 | 2            | -5               | -3                     | 637            | 71                 | 29                   | 20                  | 757                      | -779                        | -22                      |
| 2016-2017 | 1            | -2               | -1                     | 463            | 30                 | 14                   | 21                  | 528                      | -750                        | -222                     |
| 2017-2018 | 3            | -3               | 0                      | 561            | 62                 | 36                   | 18                  | 677                      | -700                        | -23                      |
| 2018-2019 | 1            | -5               | -4                     | 542            | 30                 | 11                   | 66                  | 649                      | -908                        | -259                     |
| 2019-2020 | 1            | -1               | 0                      | 470            | 29                 | 35                   | 19                  | 553                      | -254                        | 299                      |
| Average   | 2            | -3               | -2                     | 535            | 44                 | 25                   | 29                  | 633                      | -678                        | -45                      |