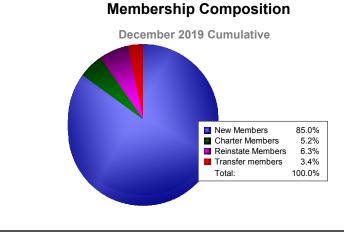

## As of December 2019 Cumulative

| Year      | New<br>Clubs | Dropped<br>Clubs | Gain/<br>Loss<br>Clubs | New<br>Members | Charter<br>Members | Reinstate<br>Members | Transfer<br>Members | Total<br>Member<br>Added | Total<br>Members<br>Dropped | Gain/<br>Loss<br>Members |
|-----------|--------------|------------------|------------------------|----------------|--------------------|----------------------|---------------------|--------------------------|-----------------------------|--------------------------|
| 2015-2016 | 2            | -5               | -3                     | 637            | 71                 | 29                   | 20                  | 757                      | -779                        | -22                      |
| 2016-2017 | 1            | -2               | -1                     | 463            | 30                 | 14                   | 21                  | 528                      | -750                        | -222                     |
| 2017-2018 | 3            | -3               | 0                      | 561            | 62                 | 36                   | 18                  | 677                      | -700                        | -23                      |
| 2018-2019 | 1            | -5               | -4                     | 542            | 30                 | 11                   | 66                  | 649                      | -908                        | -259                     |
| 2019-2020 | 1            | -1               | 0                      | 470            | 29                 | 35                   | 19                  | 553                      | -254                        | 299                      |
| Average   | 2            | -3               | -2                     | 535            | 44                 | 25                   | 29                  | 633                      | -678                        | -45                      |