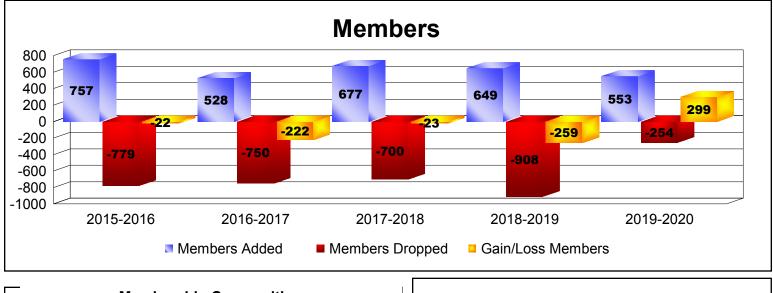

## As of December 2019 Cumulative

| Year      | New<br>Clubs | Dropped<br>Clubs | Gain/<br>Loss<br>Clubs | New<br>Members | Charter<br>Members | Reinstate<br>Members | Transfer<br>Members | Total<br>Member<br>Added | Total<br>Members<br>Dropped | Gain/<br>Loss<br>Members |
|-----------|--------------|------------------|------------------------|----------------|--------------------|----------------------|---------------------|--------------------------|-----------------------------|--------------------------|
| 2015-2016 | 2            | -5               | -3                     | 637            | 71                 | 29                   | 20                  | 757                      | -779                        | -22                      |
| 2016-2017 | 1            | -2               | -1                     | 463            | 30                 | 14                   | 21                  | 528                      | -750                        | -222                     |
| 2017-2018 | 3            | -3               | 0                      | 561            | 62                 | 36                   | 18                  | 677                      | -700                        | -23                      |
| 2018-2019 | 1            | -5               | -4                     | 542            | 30                 | 11                   | 66                  | 649                      | -908                        | -259                     |
| 2019-2020 | 1            | -1               | 0                      | 470            | 29                 | 35                   | 19                  | 553                      | -254                        | 299                      |
| Average   | 2            | -3               | -2                     | 535            | 44                 | 25                   | 29                  | 633                      | -678                        | -45                      |